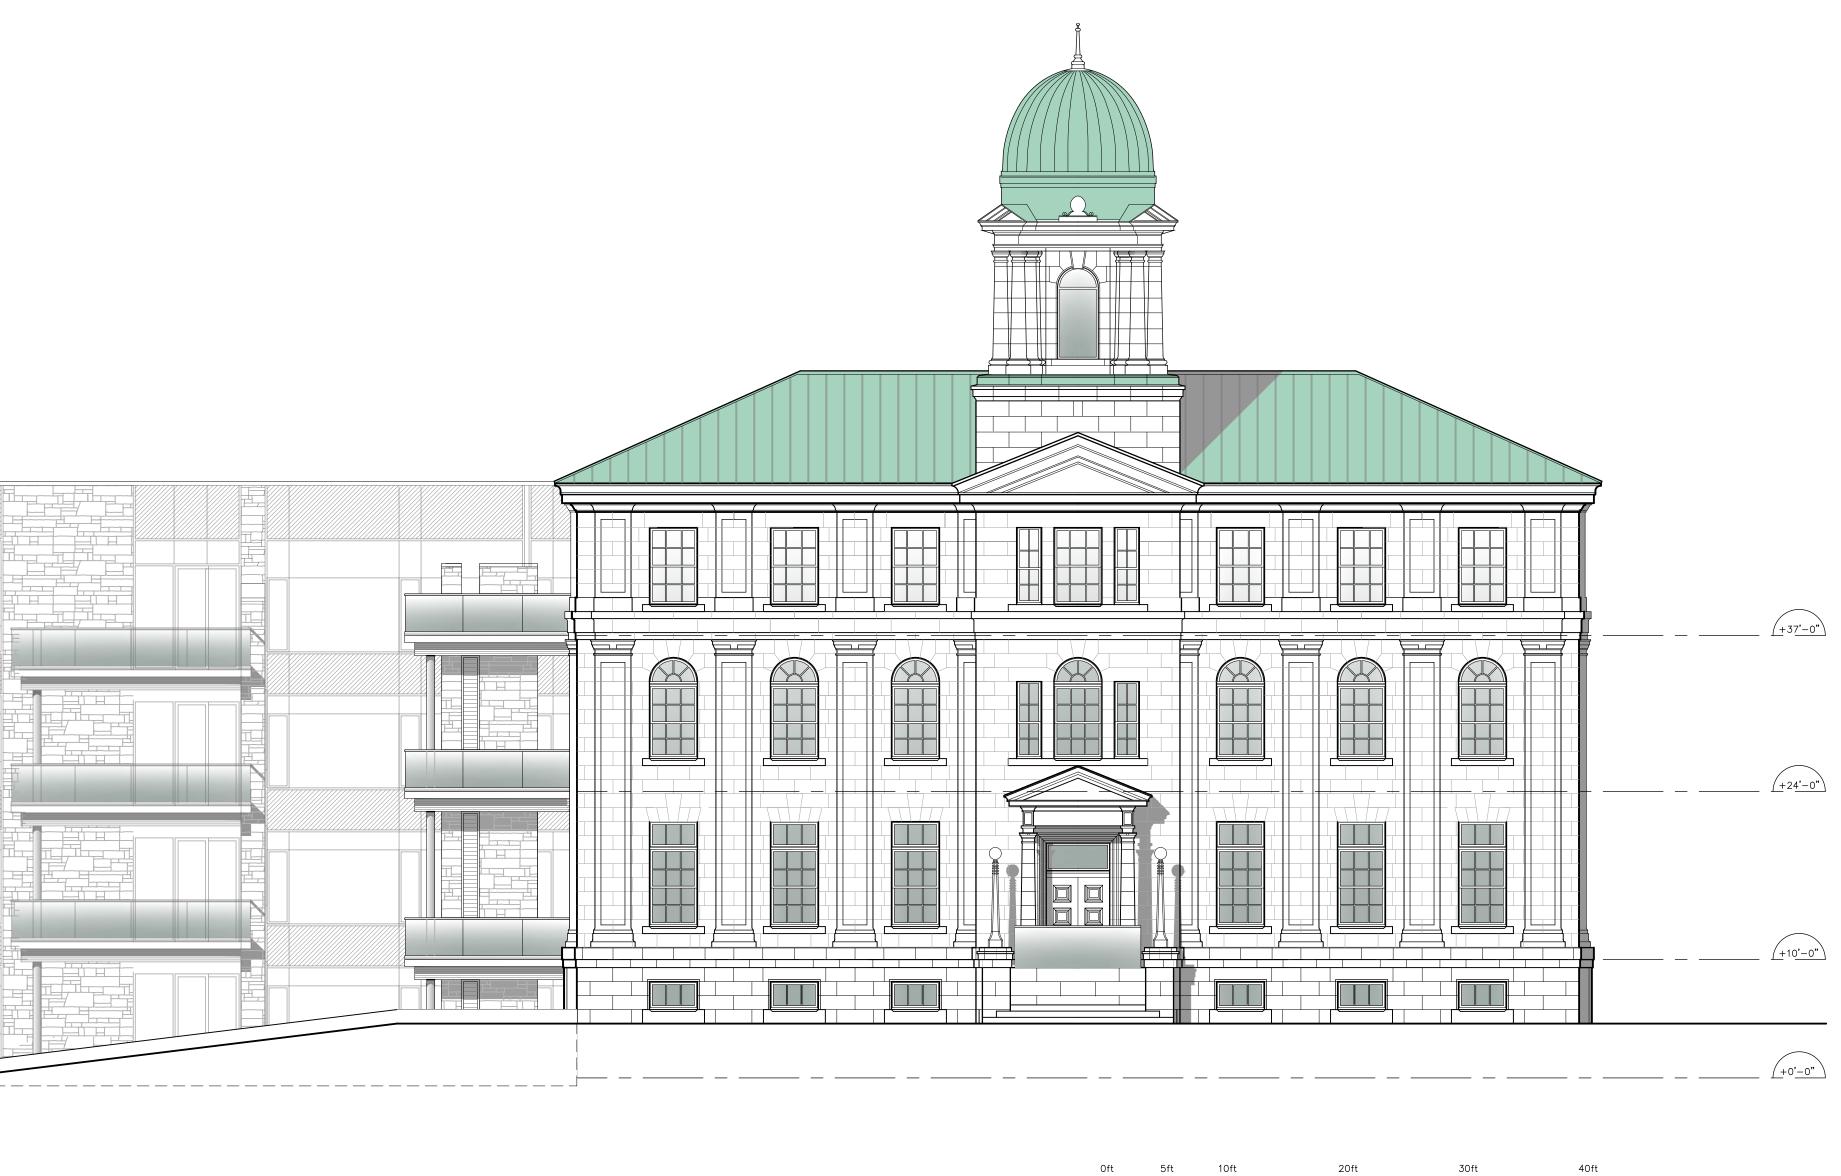

Rev. Description <sub>Project</sub> Union Park Residential

Kingston, ON <sub>Client</sub> Siderius Developments Ltd.

<sup>Location</sup> 40 Sir John A MacDonald Blvd.

Drawing Range and Admin South Elevation

Drawn by JM Date Dec 2020 File Name 20042 - Elevations March 2028"=1'-0" Client Project # #

<sup>//</sup> Project # | Revision # 20042 | # | A — 2

Date

A-2 1/8"=1'-0"

| Drawn by                            | Date           |  |  |
|-------------------------------------|----------------|--|--|
| JM                                  | Dec 2020       |  |  |
| File Name                           | Scale          |  |  |
| 20042 — Elevations March            | 202'8"=1'-0"   |  |  |
| Client Project #<br>#               | Drawing Number |  |  |
| Project #   Revision #<br>20042   # | A-2            |  |  |