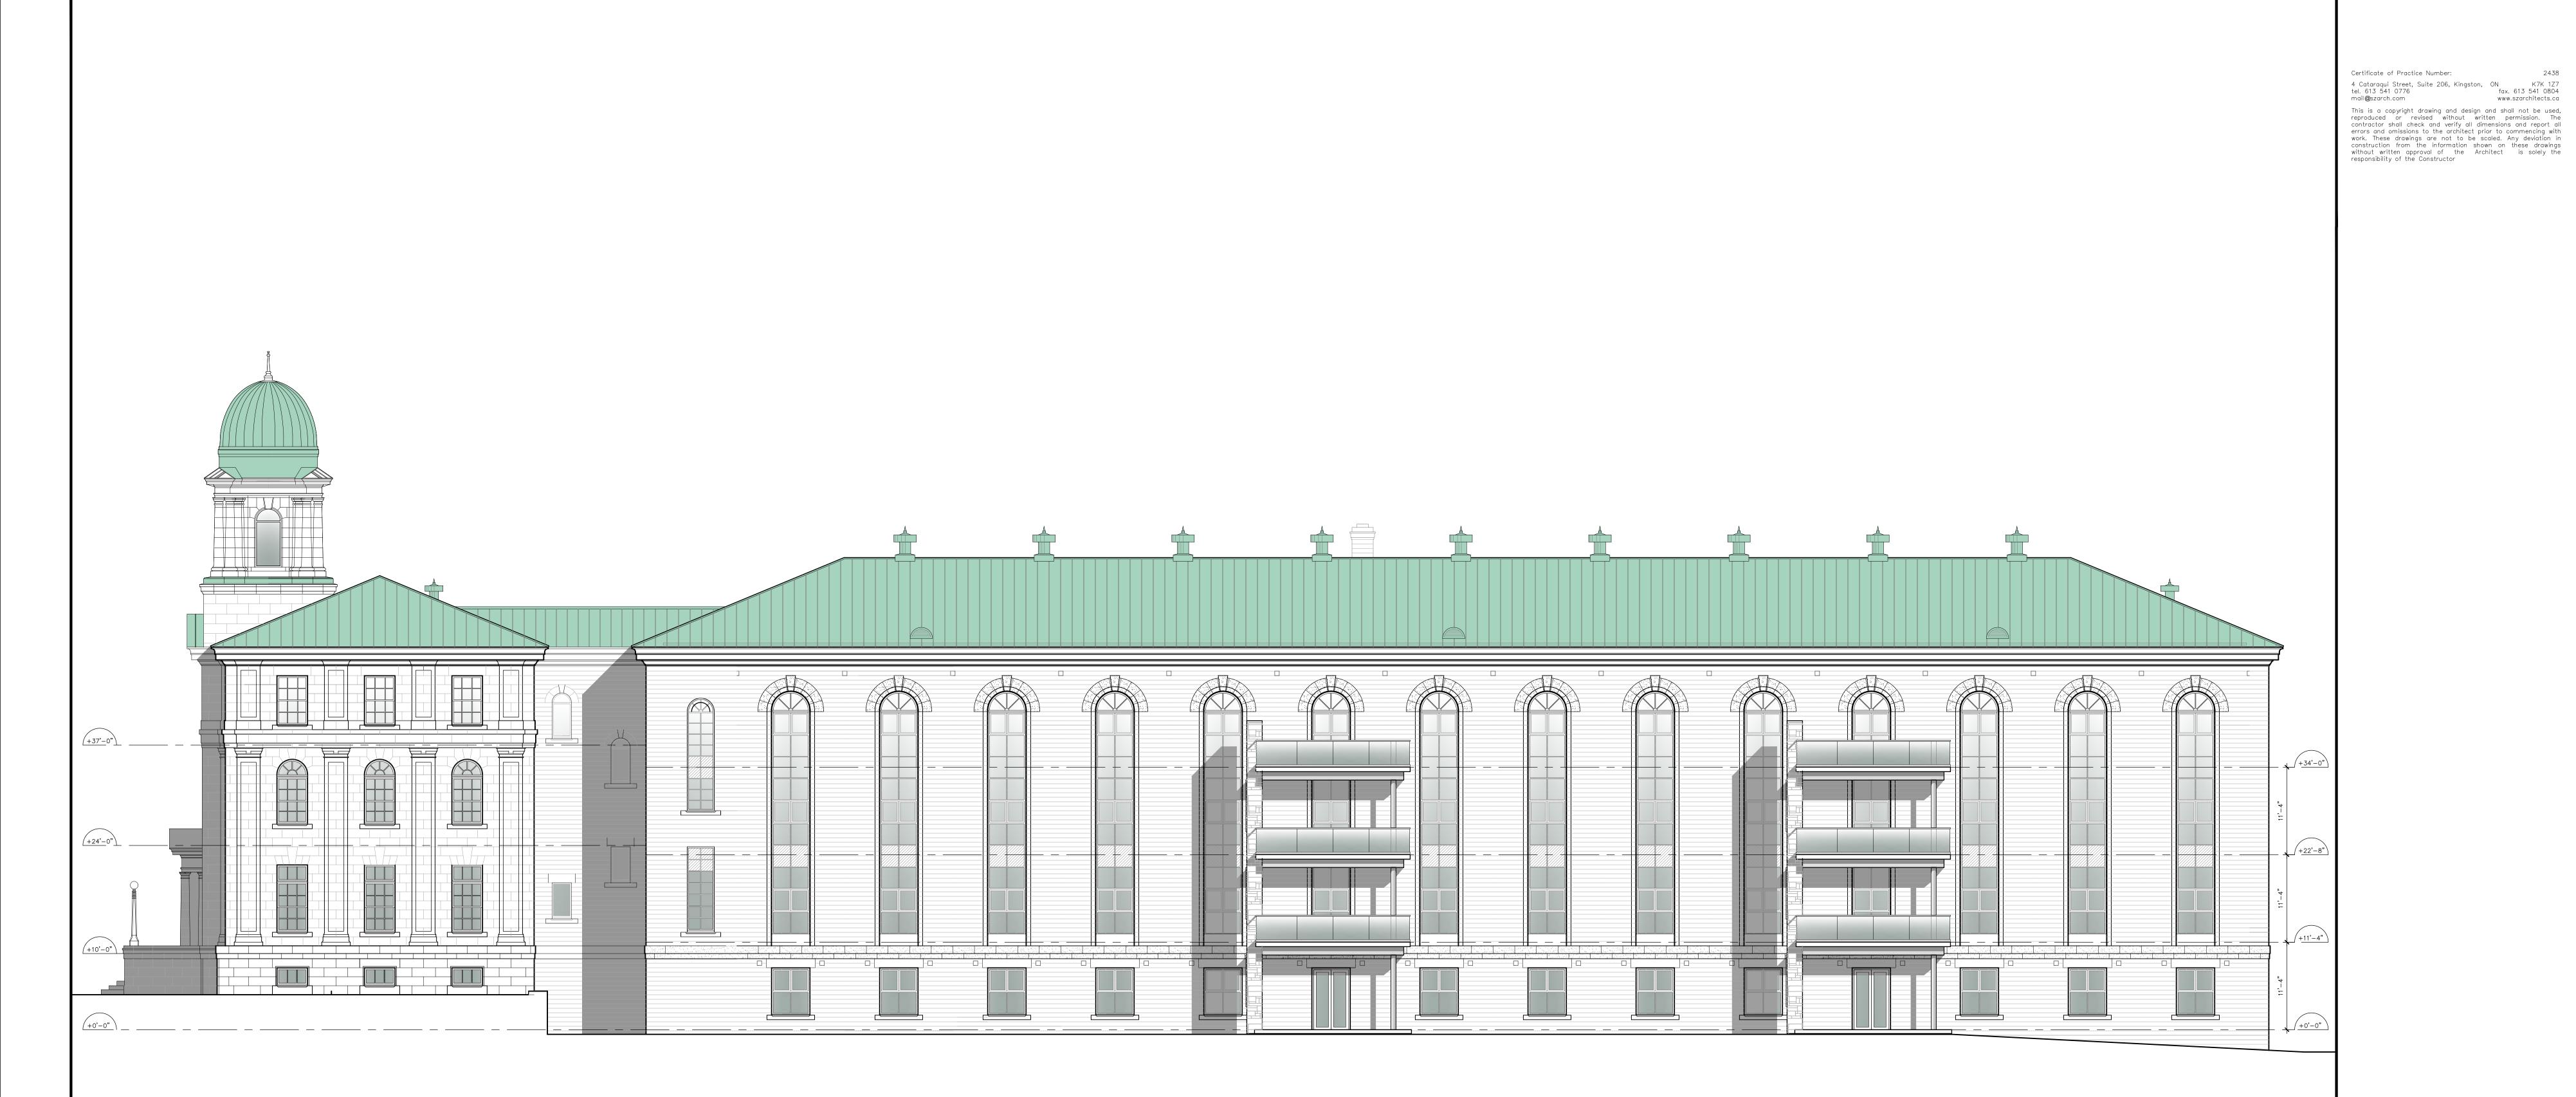

Rev. Description <sub>Project</sub> Union Park Residential

Kingston, ON <sub>Client</sub> Siderius Developments Ltd.

<sup>Location</sup> 40 Sir John A MacDonald Blvd.

Drawing Range and Admin South Elevation

Drawn by JM Date Dec 2020 File Name 20042 - Elevations March 2028"=1'-0" Client Project # #

<sup>//</sup> Project # | Revision # 20042 | # | A — 2

Date

A-2 1/8"=1'-0"

| Drawn by                            | Date           |  |  |
|-------------------------------------|----------------|--|--|
| JM                                  | Dec 2020       |  |  |
| File Name                           | Scale          |  |  |
| 20042 — Elevations March            | 202'8"=1'-0"   |  |  |
| Client Project #<br>#               | Drawing Number |  |  |
| Project #   Revision #<br>20042   # | A-2            |  |  |

<sub>Drawing</sub> South Elevation

Kingston, ON <sub>Client</sub> Siderius Developments Ltd.

40 Sir John A MacDonald Blvd.

<sub>Project</sub> Union Park Residential

Rev. Description

Date

sza

Shoalts and Zaback Architects Ltd