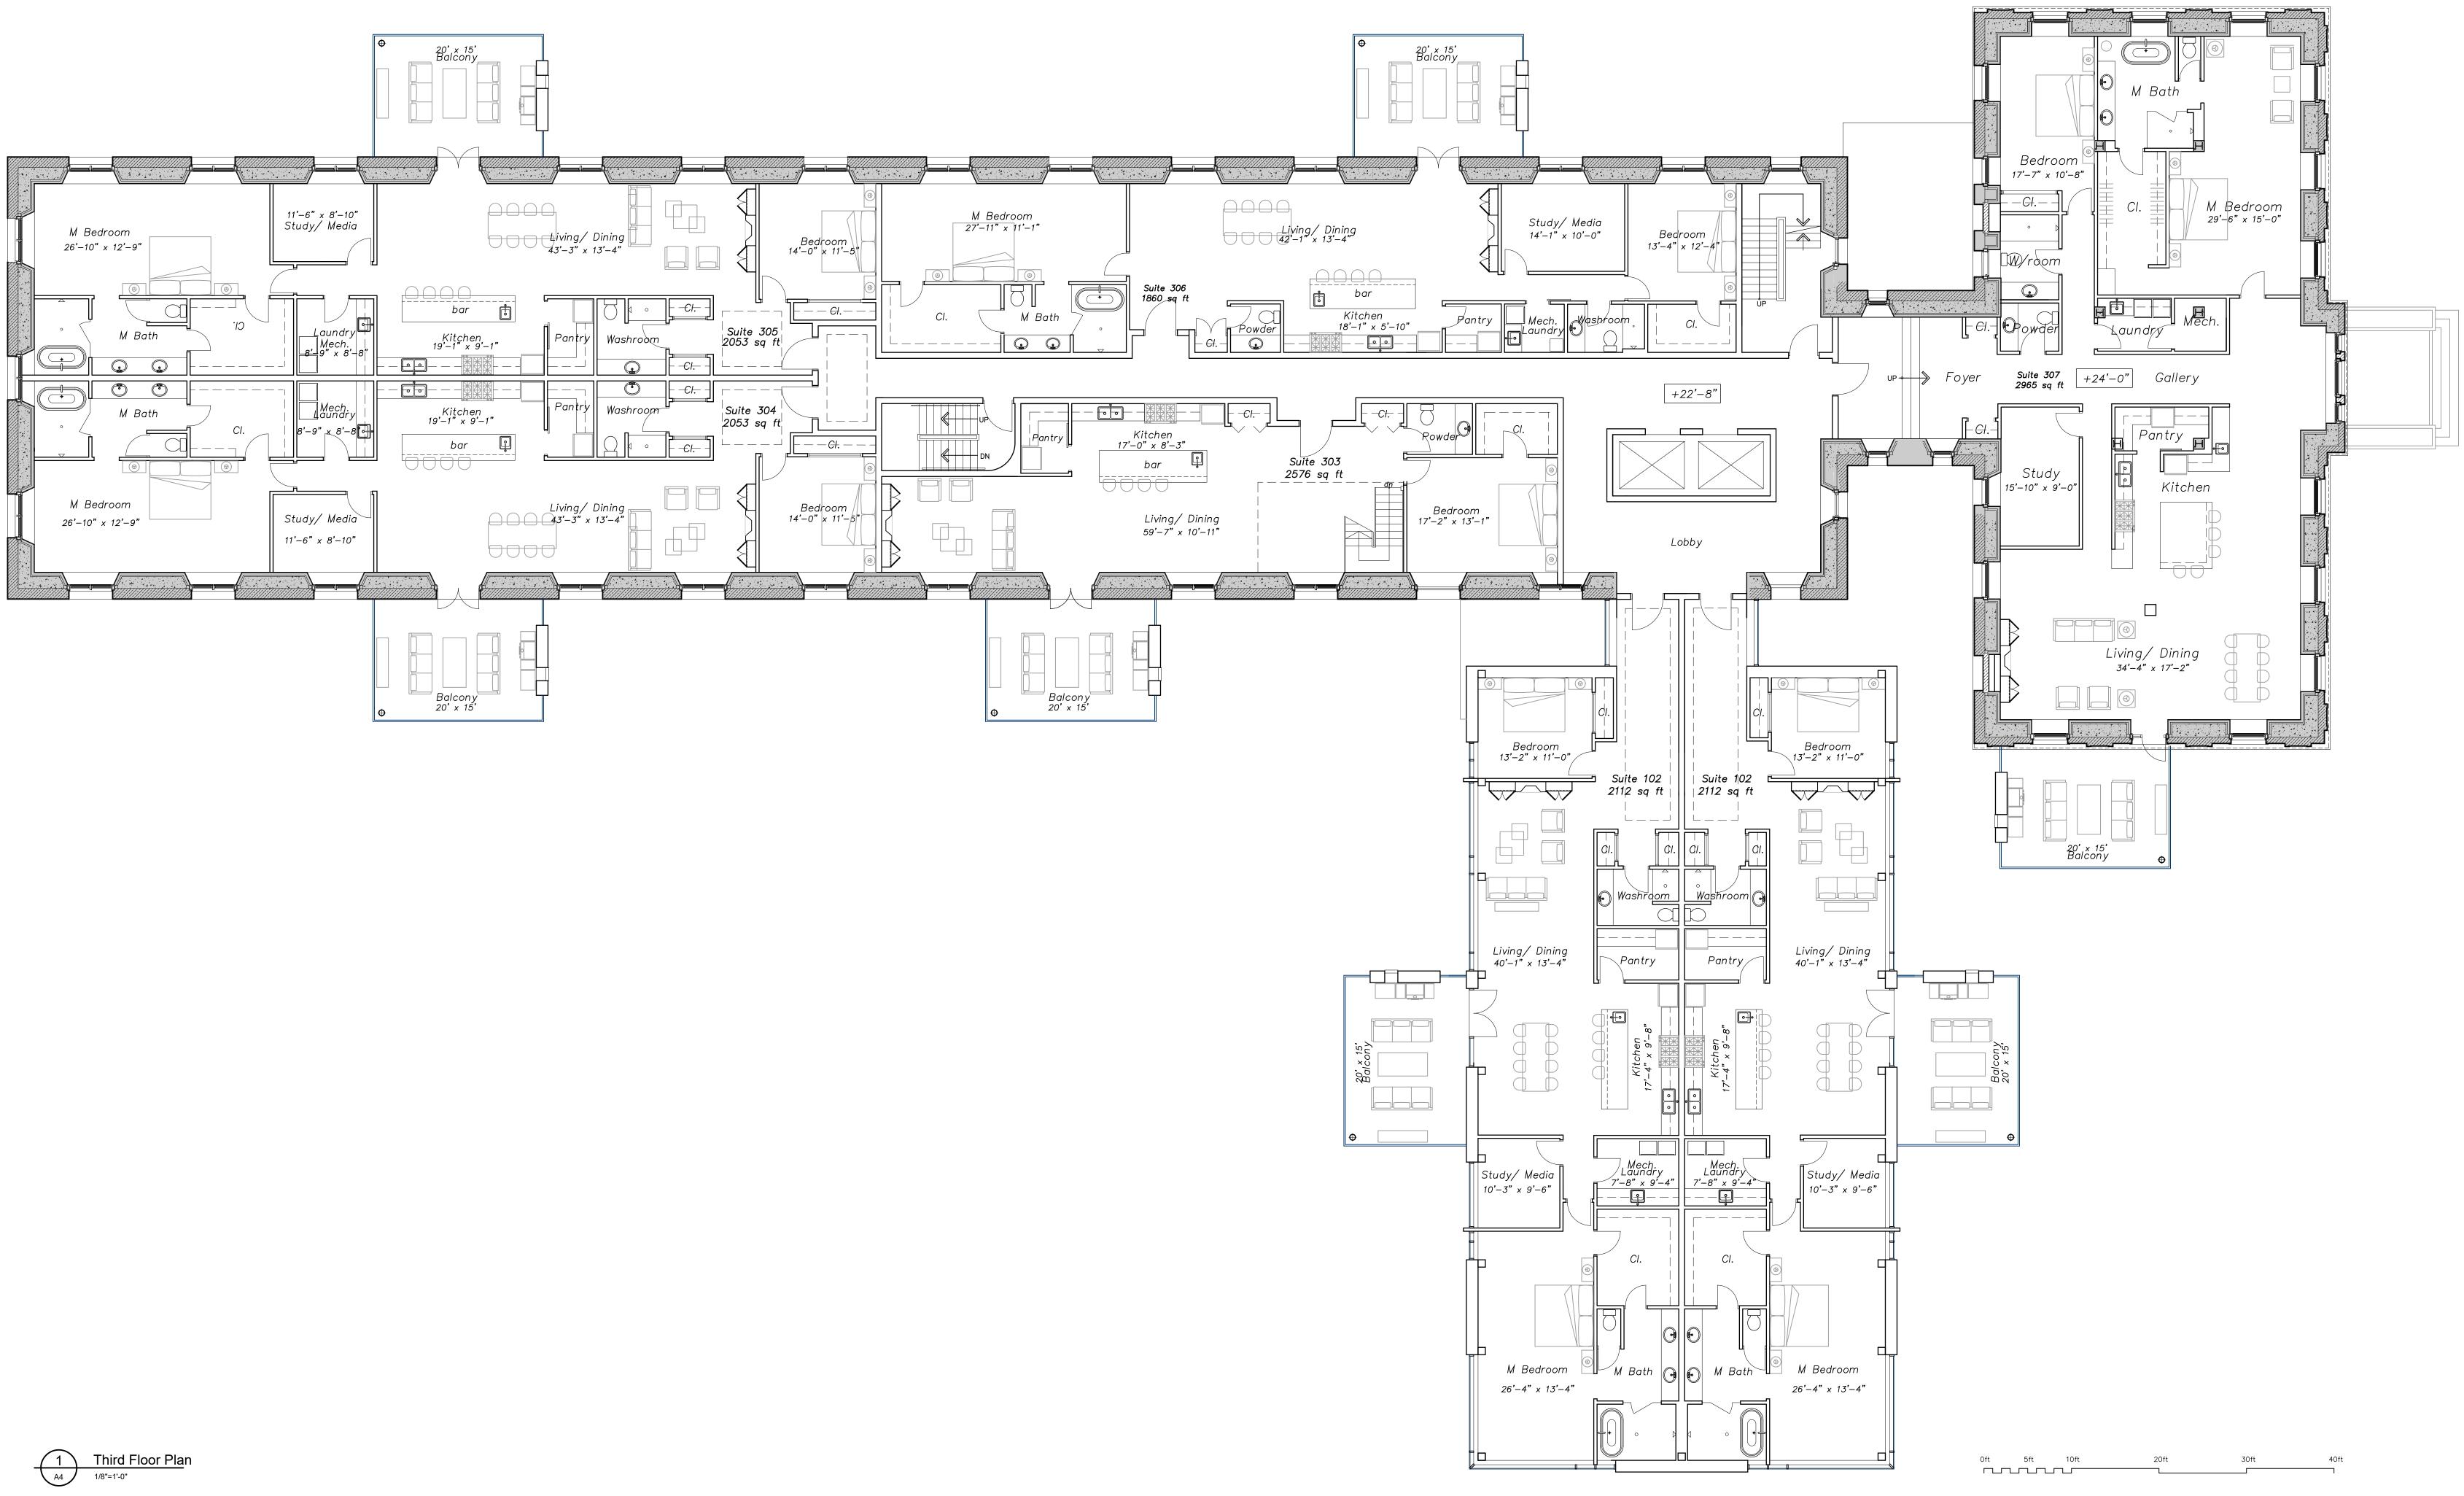

2438

| Drawn by                            | Date           |
|-------------------------------------|----------------|
| JM                                  | Oct 2020       |
| File Name                           | Scale          |
| 20042 – A1                          | 1/8"=1'-0"     |
| Client Project #<br>#               | Drawing Number |
| Project #   Revision #<br>20042   # | A4             |

## <sub>Drawing</sub> Third Floor Plan

Kingston, ON <sub>Client</sub> Siderius Developments Ltd.

40 Sir John A MacDonald Blvd.

<sub>Project</sub> Union Park Residential

Rev. Description

Date

Project North Certificate of Practice Number: 2438 4 Cataraqui Street, Suite 206, Kingston, ON K7K 1Z7 tel. 613 541 0776 fax. 613 541 0804 mail@szarch.com www.szarchitects.ca This is a copyright drawing and design and shall not be used, reproduced or revised without written permission. The contractor shall check and verify all dimensions and report all errors and omissions to the architect prior to commencing with work. These drawings are not to be scaled. Any deviation in construction from the information shown on these drawings without written approval of the Architect is solely the responsibility of the Constructor