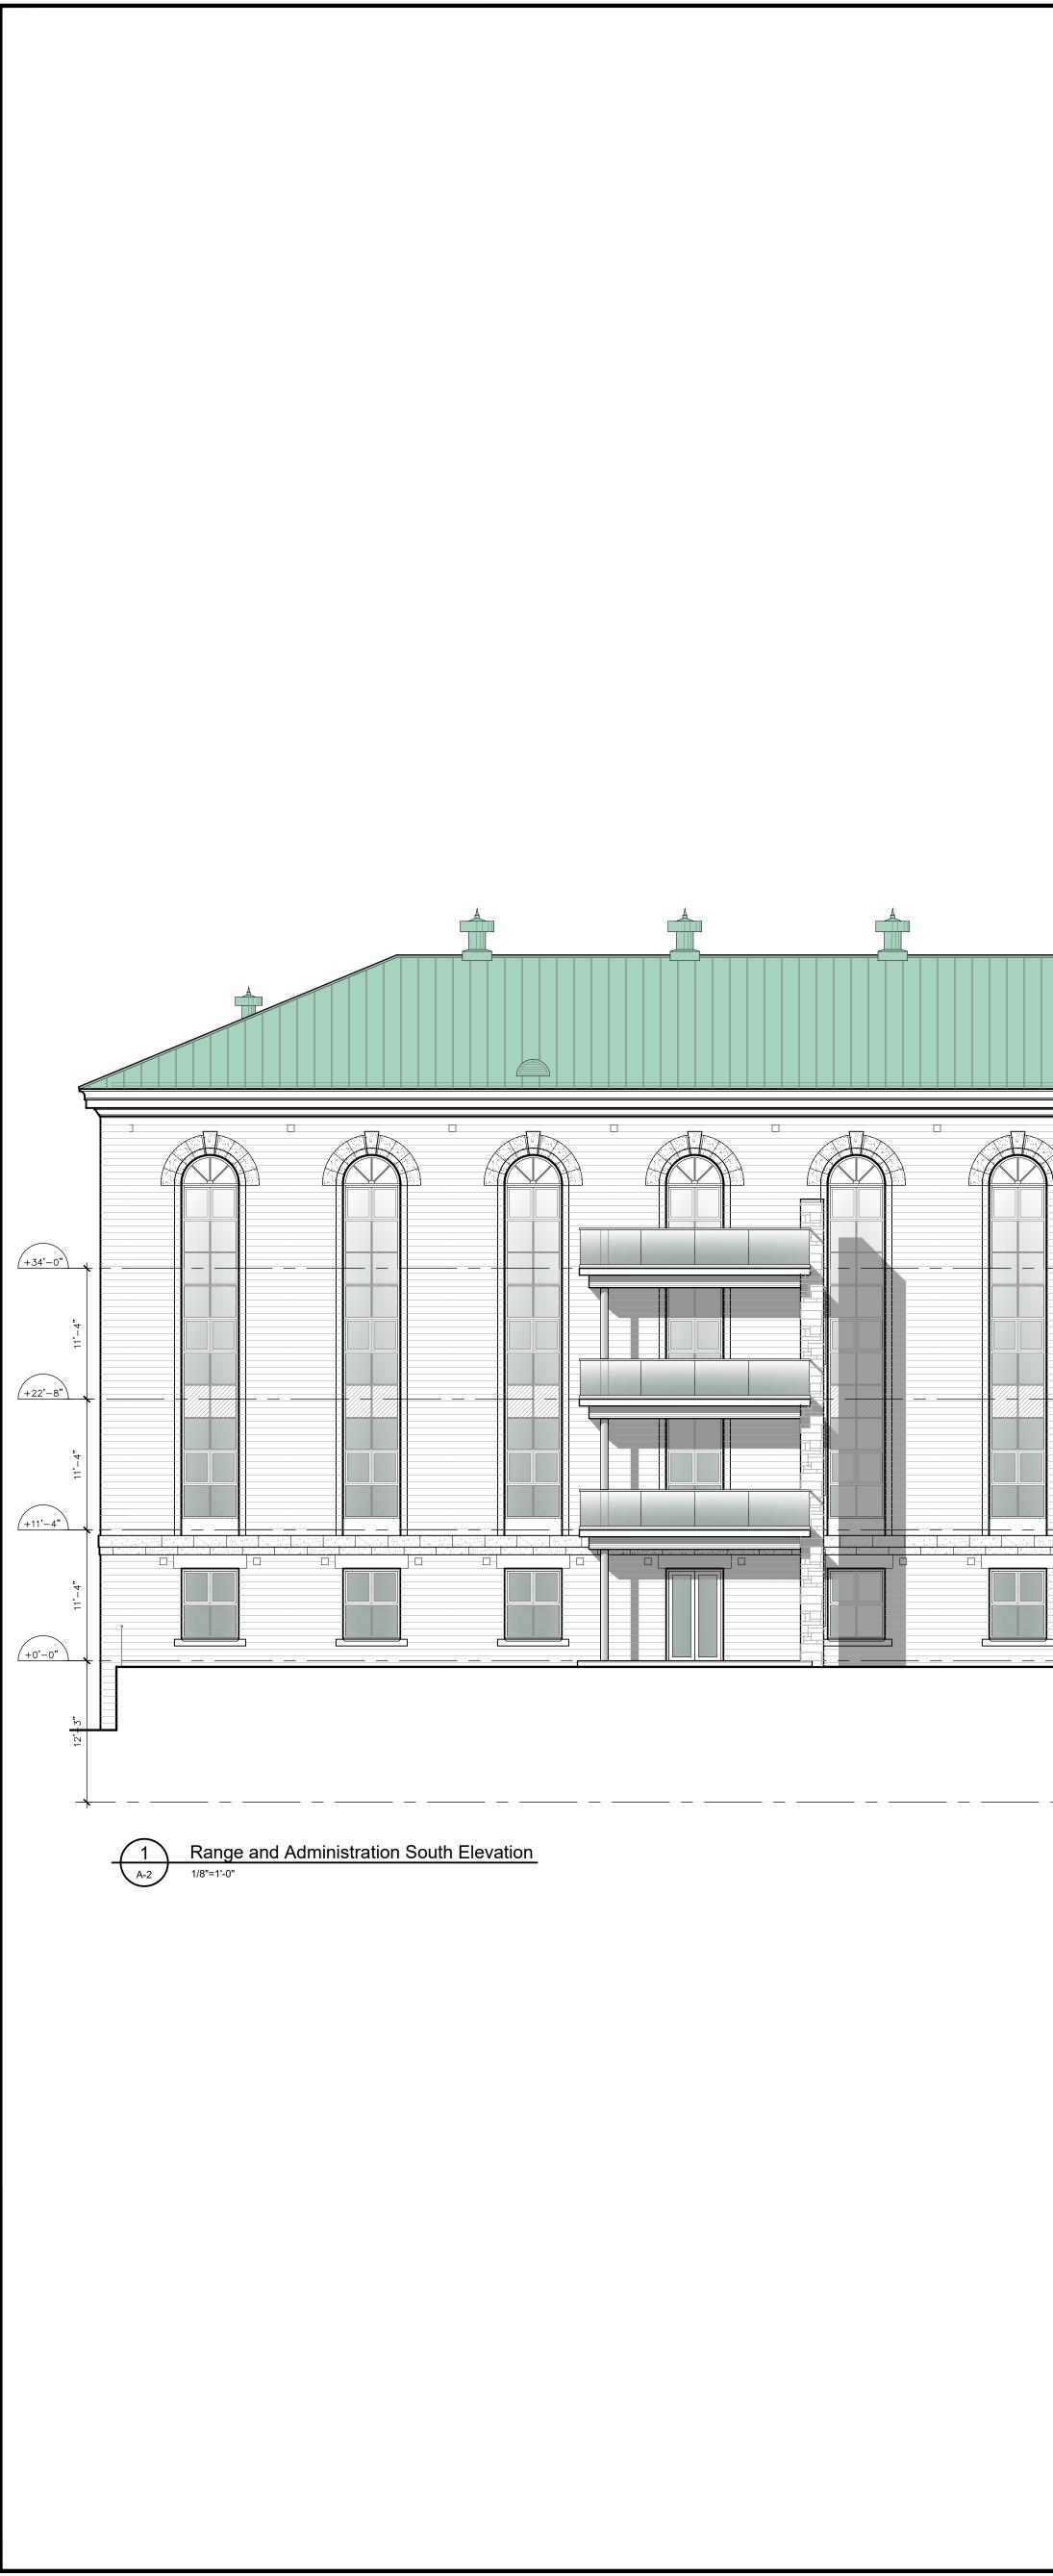

Rev. Description <sub>Project</sub> Union Park Residential

Kingston, ON <sub>Client</sub> Siderius Developments Ltd.

<sup>Location</sup> 40 Sir John A MacDonald Blvd.

Drawing Range and Admin South Elevation

Drawn by JM Date Dec 2020 File Name 20042 - Elevations March 2028"=1'-0" Client Project # #

<sup>//</sup> Project # | Revision # 20042 | # | A — 2

Date

A-2 1/8"=1'-0"

| Drawn by                            | Date           |  |  |
|-------------------------------------|----------------|--|--|
| JM                                  | Dec 2020       |  |  |
| File Name                           | Scale          |  |  |
| 20042 — Elevations March            | 202'8"=1'-0"   |  |  |
| Client Project #<br>#               | Drawing Number |  |  |
| Project #   Revision #<br>20042   # | A-2            |  |  |