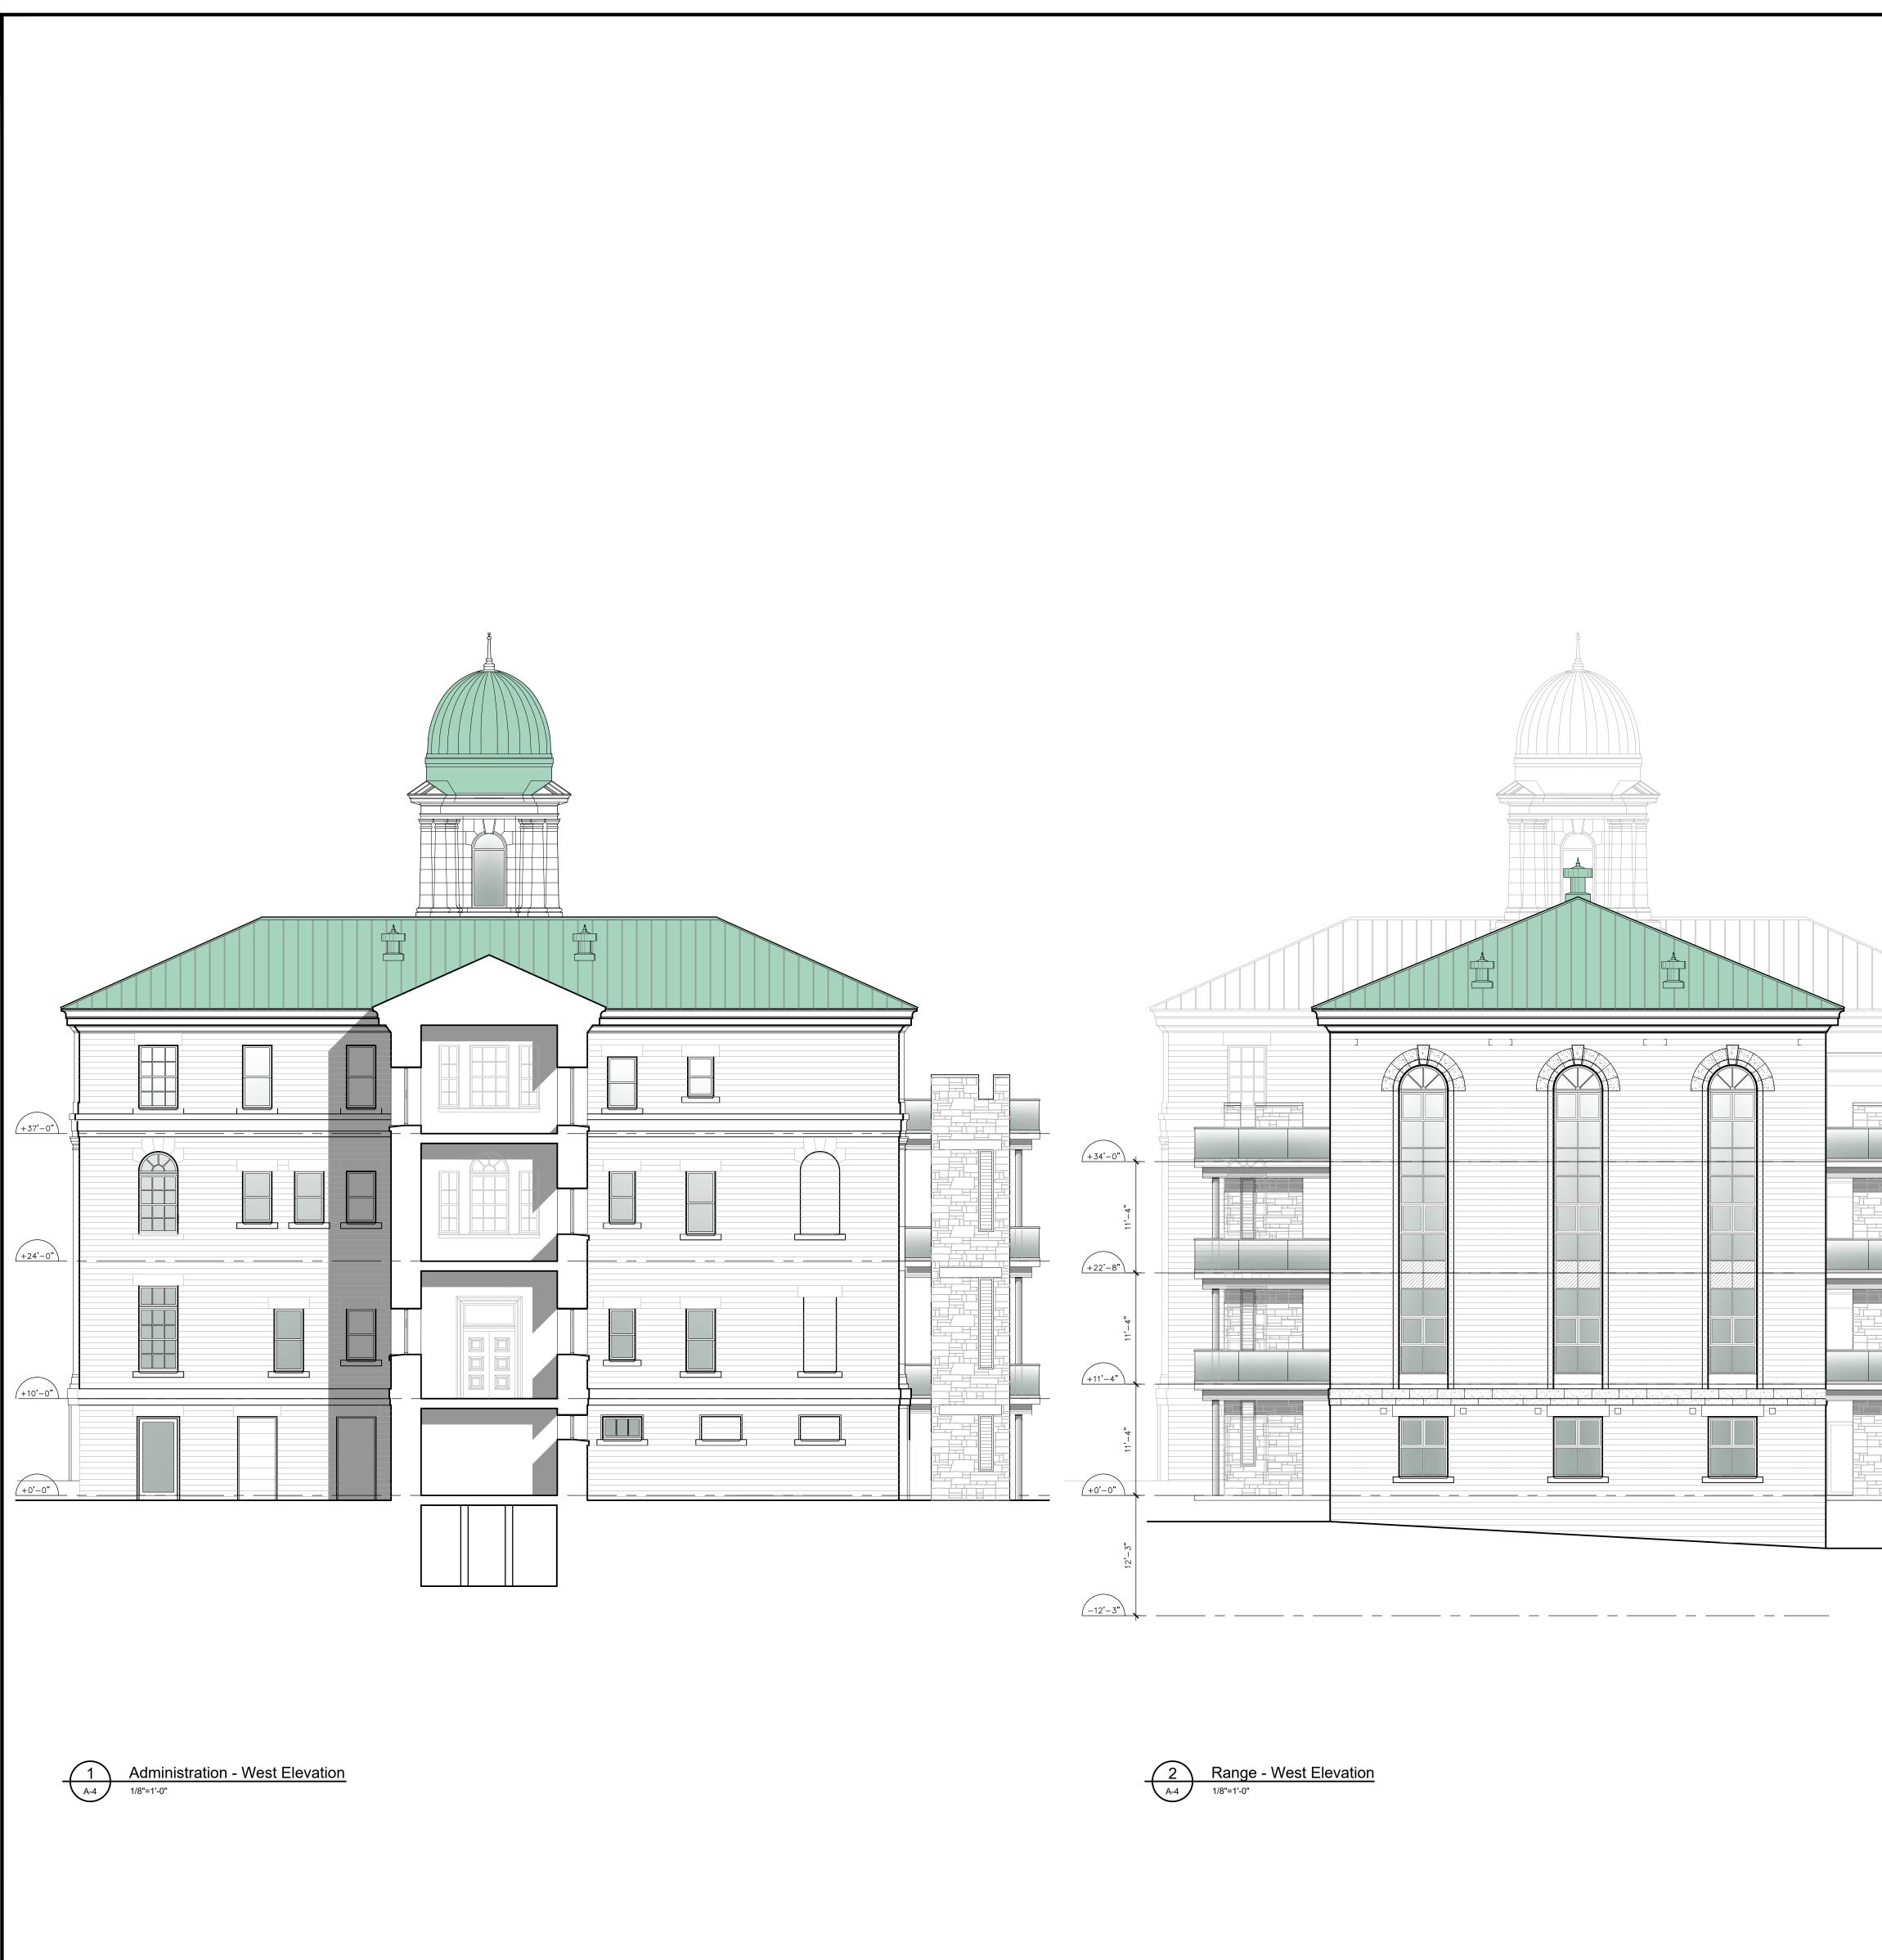

Shoalts and Zaback Architects Ltd

|  |  | , (+34'- |
|--|--|----------|
|  |  |          |
|  |  | *4<br>   |
|  |  | +0'-0    |

| Drawn by                              | Date                  |
|---------------------------------------|-----------------------|
| JM                                    | Dec 2020              |
| File Name<br>20042 — Elevations March | Scale<br>202'8"=1'-0" |
| Client Project #<br>#                 | Drawing Number        |
| Project # Revision #<br>20042 #       | A-4                   |

<sub>Drawing</sub> West Elevations

Kingston, ON <sub>Client</sub> Siderius Developments Ltd.

<sup>Location</sup> 40 Sir John A MacDonald Blvd.

Project Union Park Residential

Rev. Description

Date

This is a copyright drawing and design and shall not be used, reproduced or revised without written permission. The contractor shall check and verify all dimensions and report all errors and omissions to the architect prior to commencing with work. These drawings are not to be scaled. Any deviation in construction from the information shown on these drawings without written approval of the Architect is solely the responsibility of the Constructor

Certificate of Practice Number:

sza Shoalts and Zaback Architects Ltd

4 Cataraqui Street, Suite 206, Kingston, ON K7K 1Z7 tel. 613 541 0776 fax. 613 541 0804 mail@szarch.com www.szarchitects.ca

2438

| +34'-0"         |  |
|-----------------|--|
| +22'-8"         |  |
| <u>+11'-4</u> " |  |
| +0'-0"          |  |