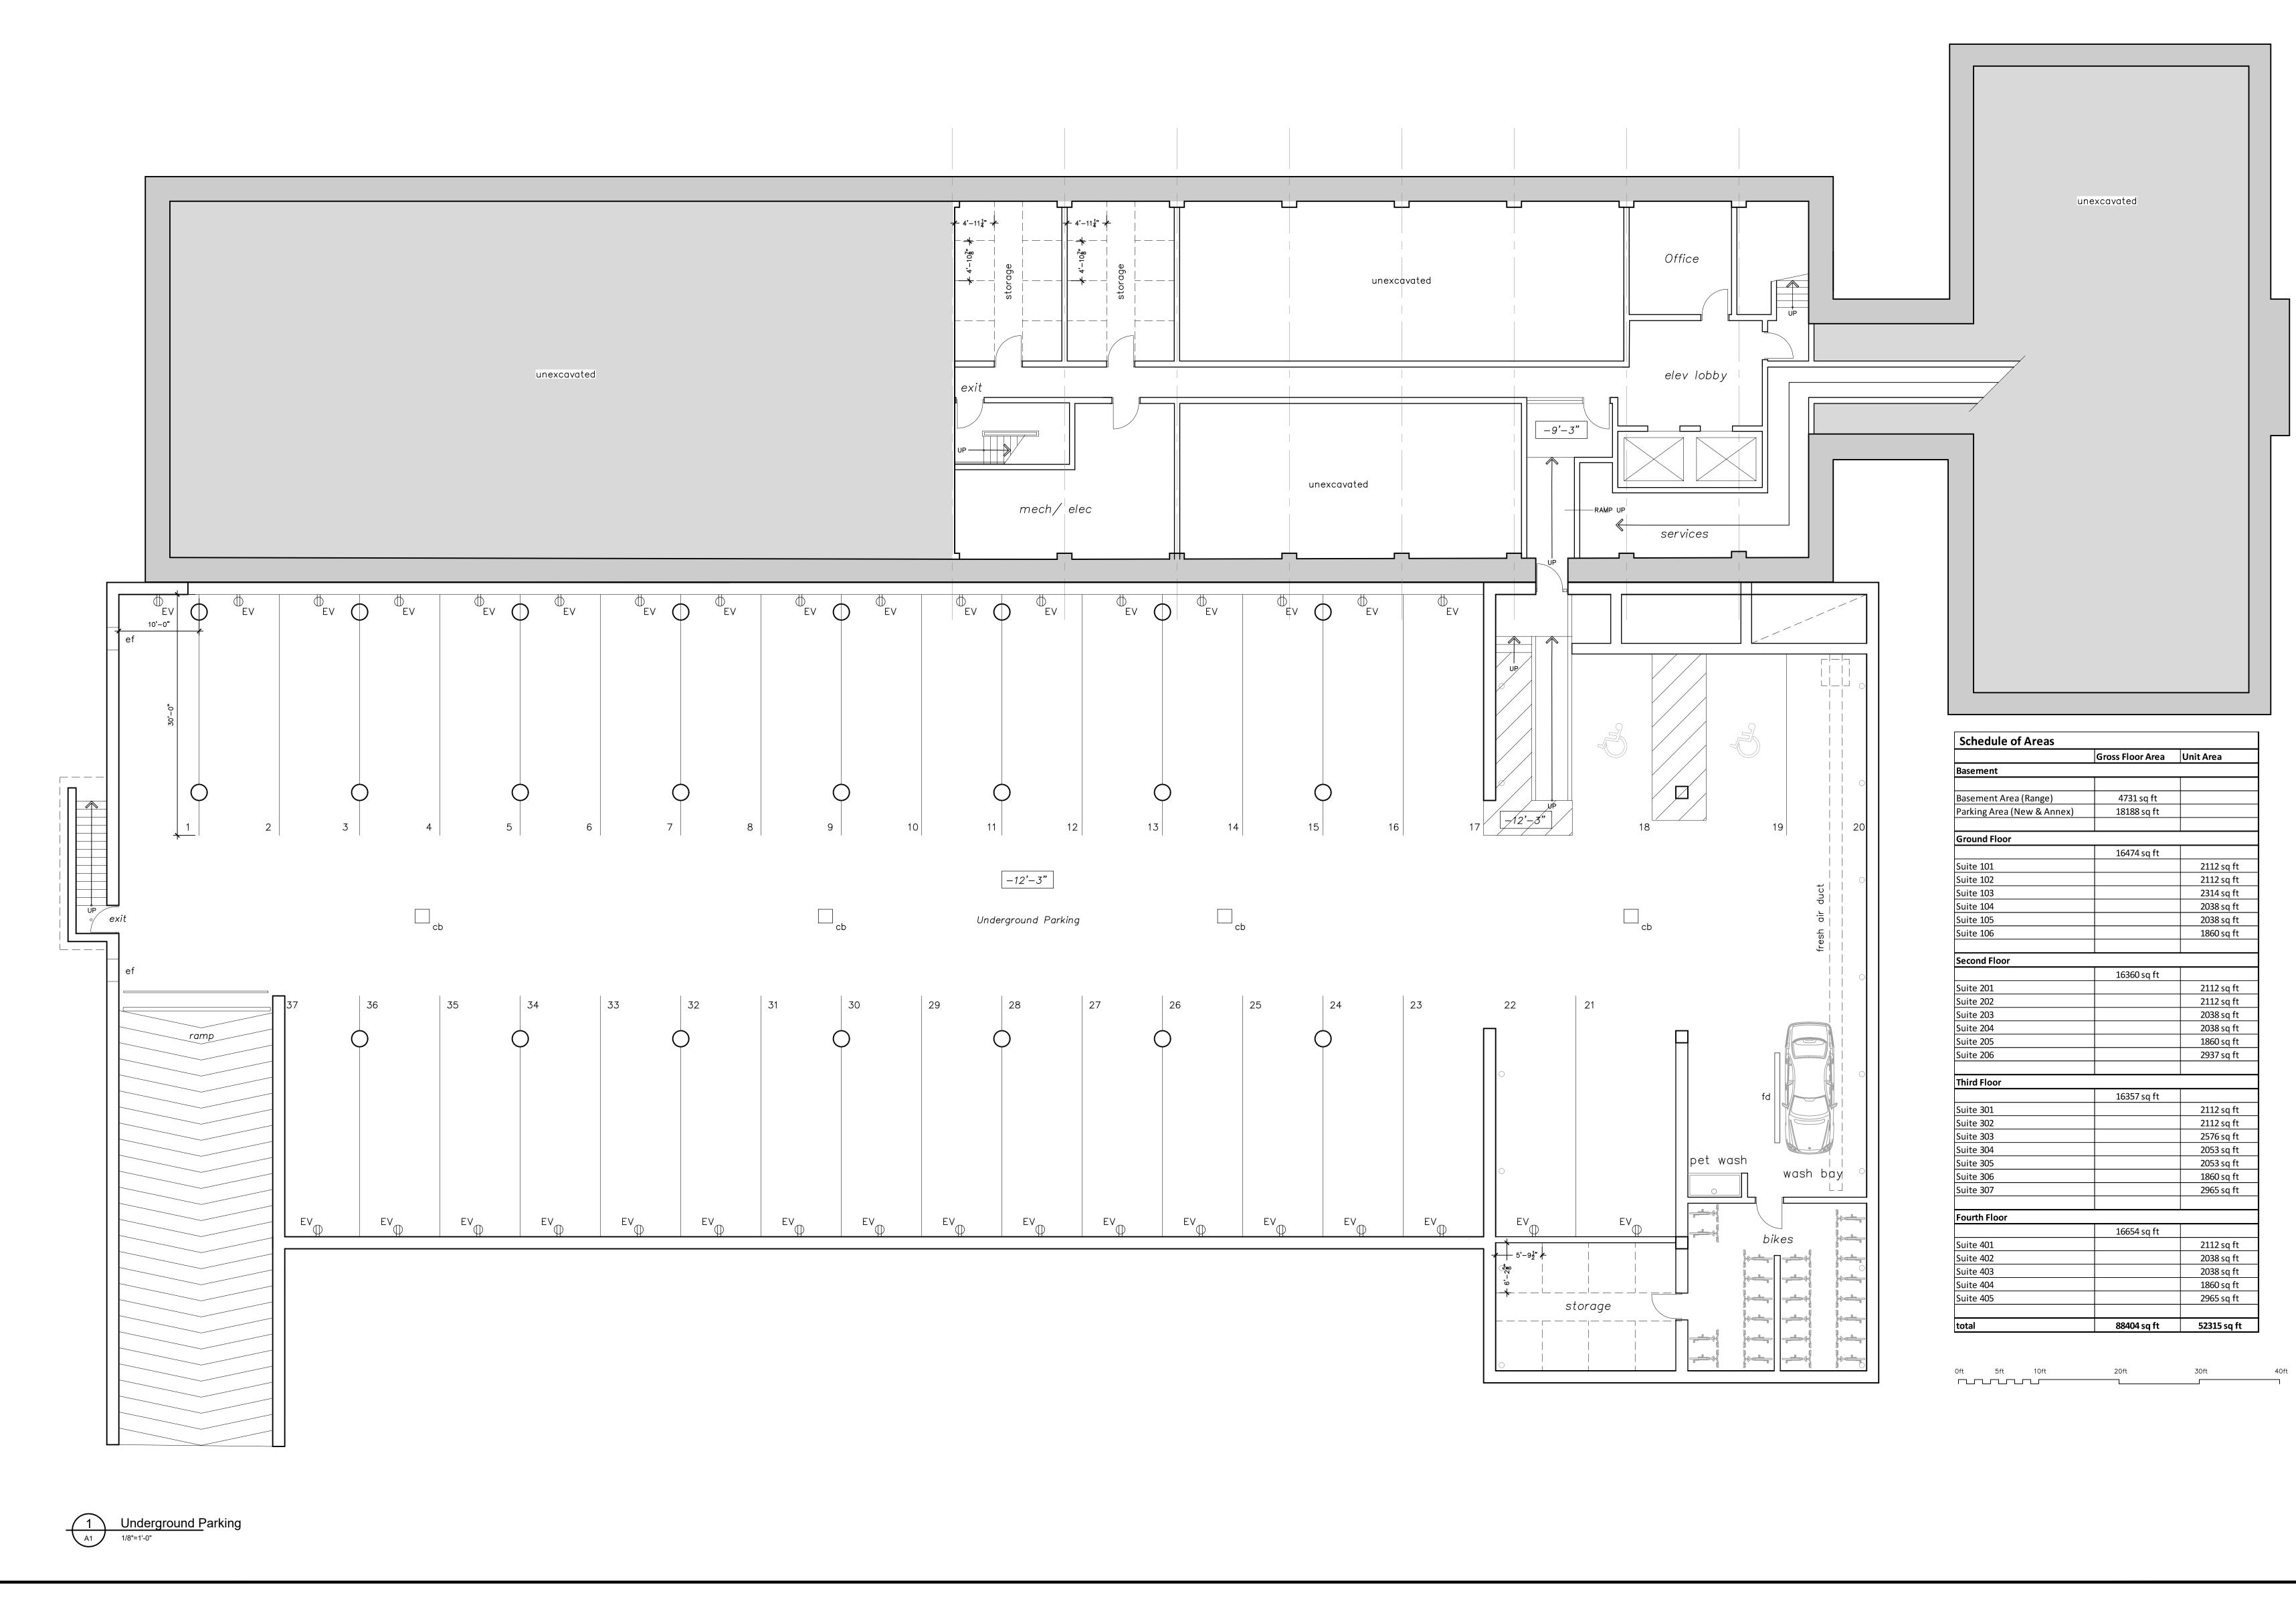

## Drawing Underground Parking

40 Sir John A MacDonald Blvd. Kingston, ON <sub>Client</sub> Siderius Developments Ltd.

Date

Rev. Description <sub>Project</sub> Union Park Residential

Project North Certificate of Practice Number: 2438 4 Cataraqui Street, Suite 206, Kingston, ON K7K 1Z7 tel. 613 541 0776 fax. 613 541 0804 mail@szarch.com www.szarchitects.ca This is a copyright drawing and design and shall not be used, reproduced or revised without written permission. The contractor shall check and verify all dimensions and report all errors and omissions to the architect prior to commencing with work. These drawings are not to be scaled. Any deviation in construction from the information shown on these drawings without written approval of the Architect is solely the responsibility of the Constructor