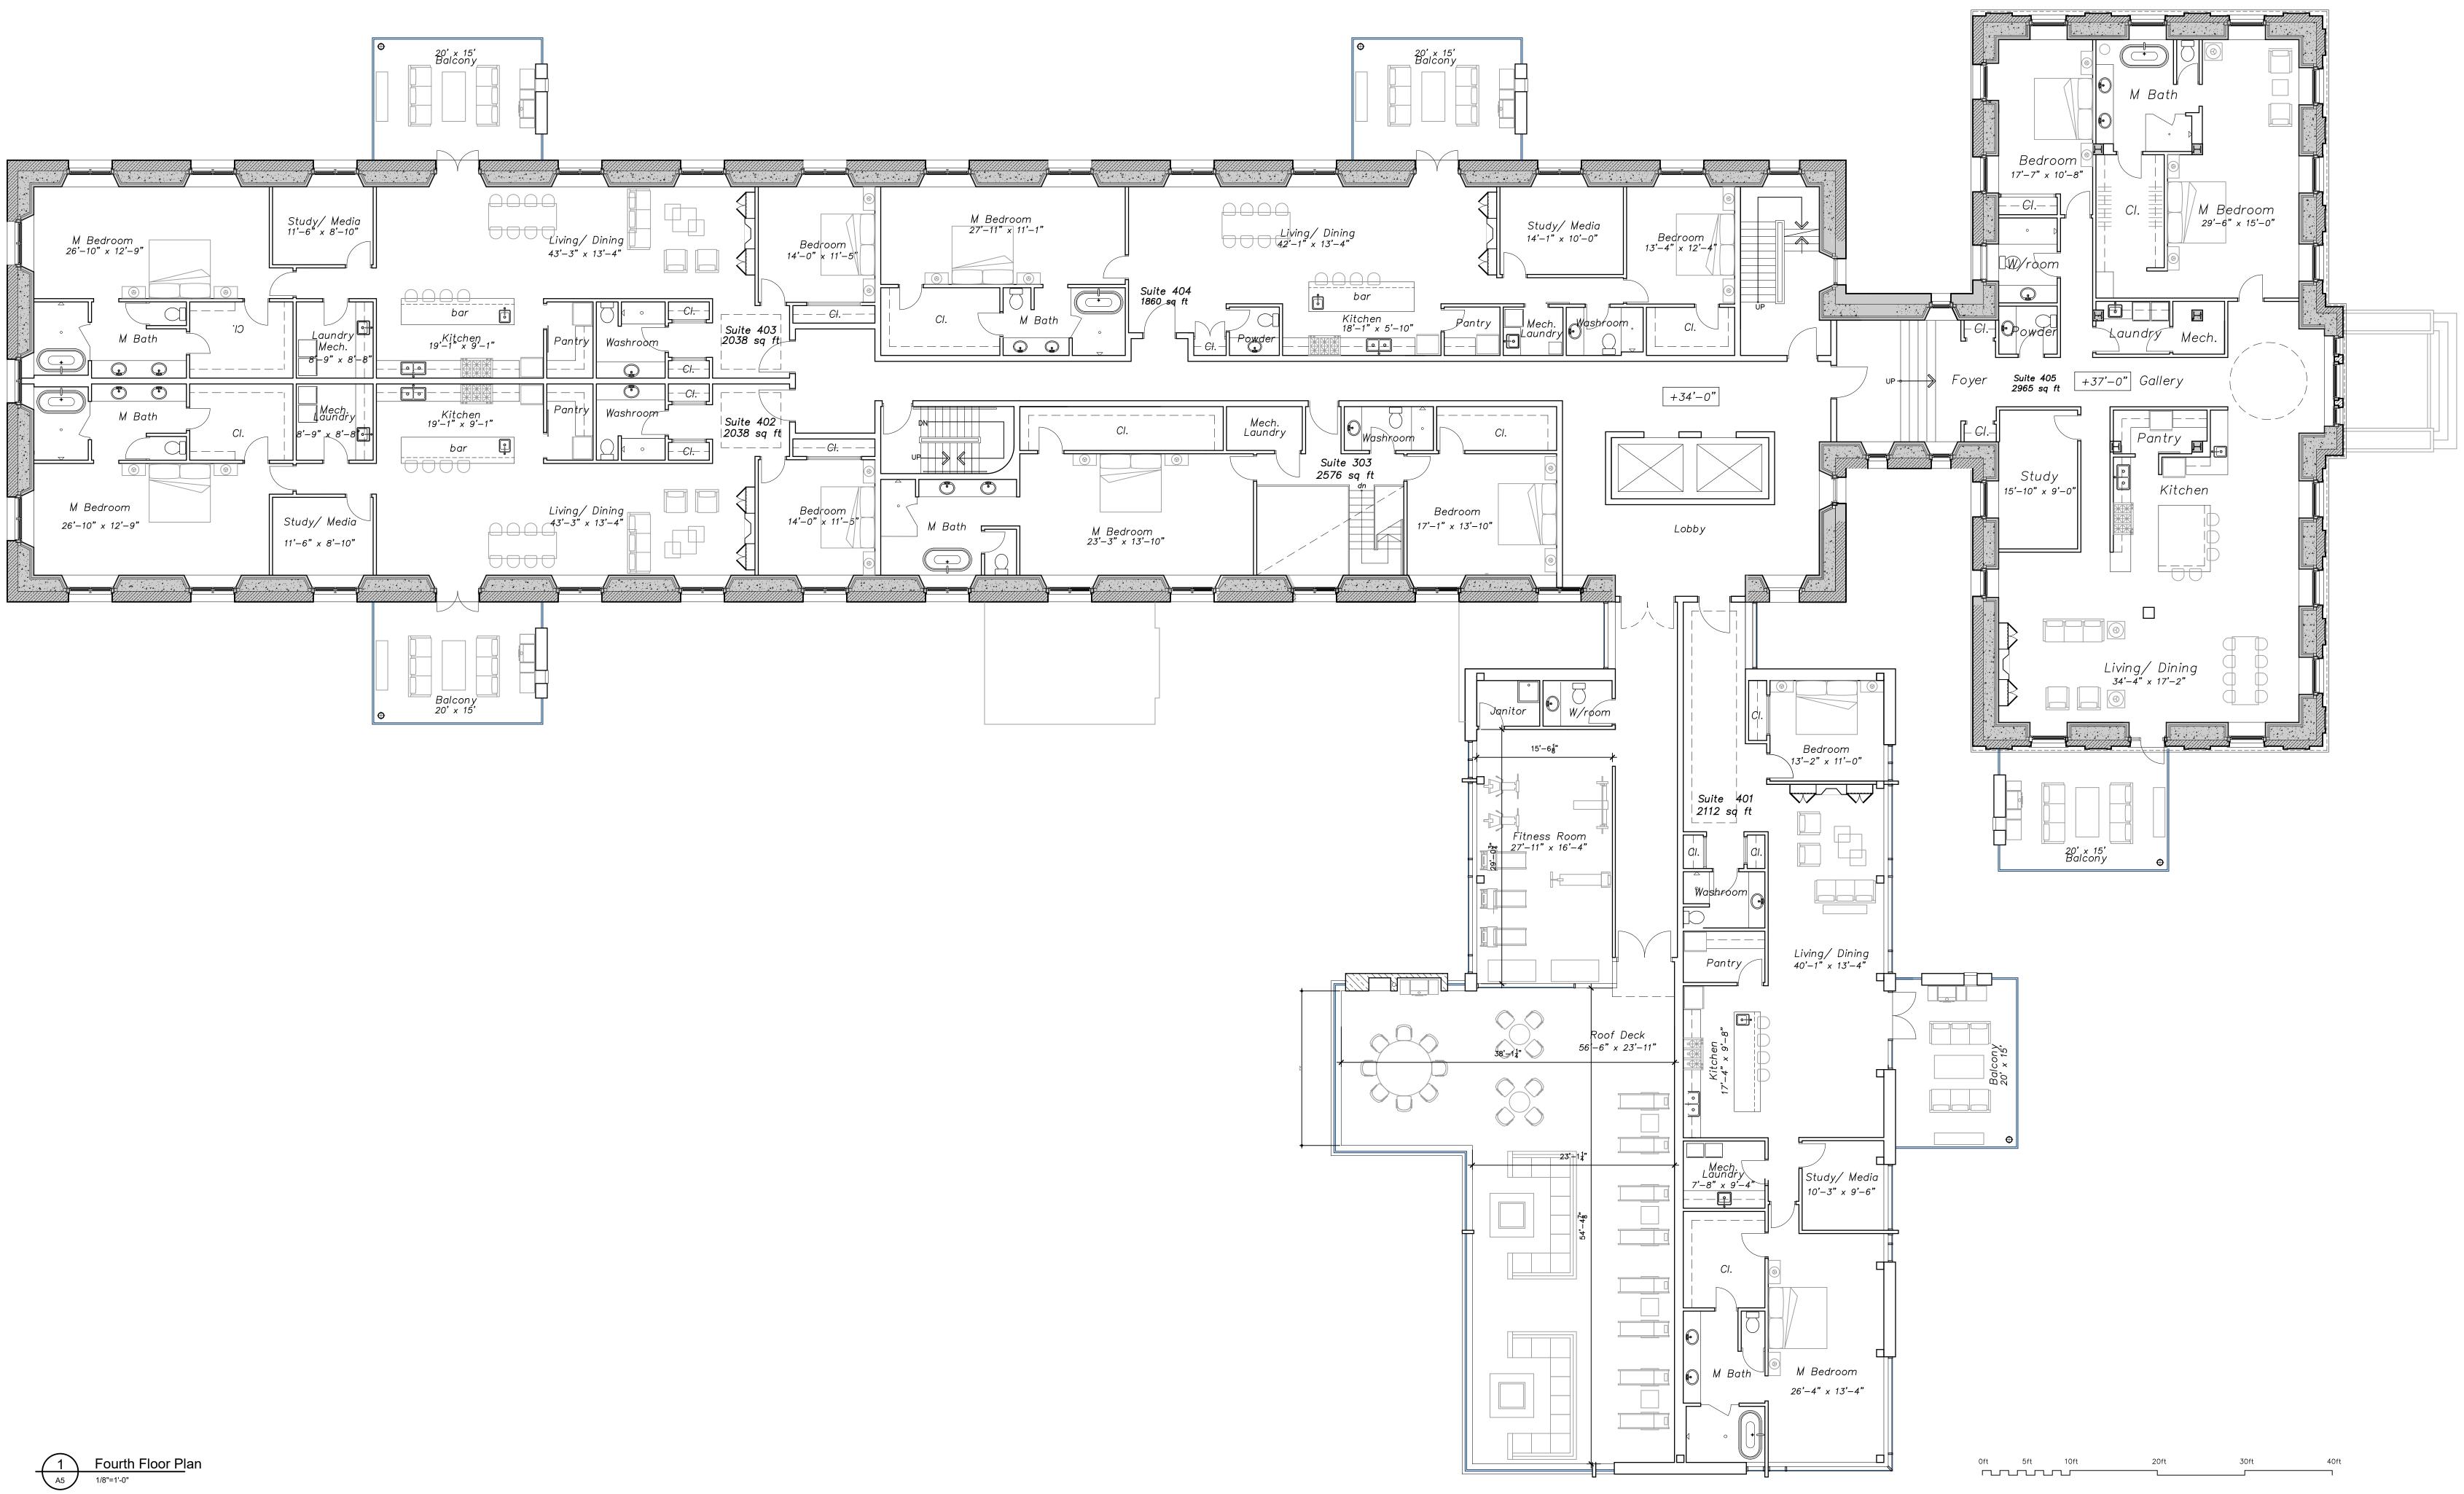

Shoalts and Zaback Architects Ltd

| Drawn by                            | Date                |
|-------------------------------------|---------------------|
| JM                                  | Oct 2020            |
| File Name                           | Scale               |
| 20042 – A1                          | Scale<br>1/8"=1'-0" |
| Client Project #<br>#               | Drawing Number      |
| Project #   Revision #<br>20042   # | A5                  |

<sub>Drawing</sub> Fourth Floor Plan

<sup>Location</sup> 40 Sir John A MacDonald Blvd. Kingston, ON <sub>Client</sub> Siderius Developments Ltd.

<sub>Project</sub> Union Park Residential

Rev. Description

Date

Project North Certificate of Practice Number: 2438 4 Cataraqui Street, Suite 206, Kingston, ON K7K 1Z7 tel. 613 541 0776 fax. 613 541 0804 mail@szarch.com www.szarchitects.ca This is a copyright drawing and design and shall not be used, reproduced or revised without written permission. The contractor shall check and verify all dimensions and report all errors and omissions to the architect prior to commencing with work. These drawings are not to be scaled. Any deviation in construction from the information shown on these drawings without written approval of the Architect is solely the responsibility of the Constructor